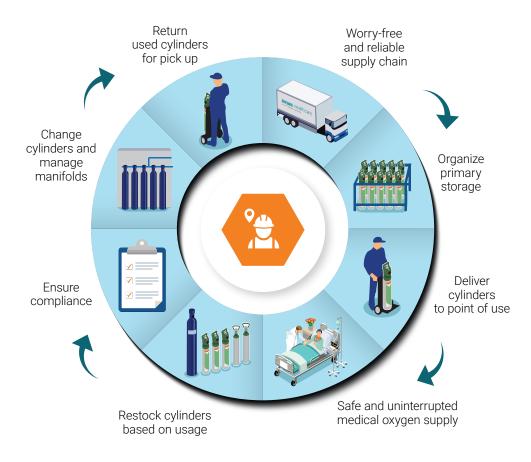

#### Always there to simplify gas management.

Managing medical gases is not an easy task. Efficiencies can certainly be lost in the daily and time-consuming management of the gases and equipment needed to keep your facility on schedule. Total Gas Management (TGM) from Airgas Healthcare provides a customized and comprehensive on-site gas management solution that includes order, inventory and operations management of your vital gas supply, plus an Airgas Healthcare technician, right in your facility.

#### An Airgas Healthcare technician, always there at your facility

Total Gas Management (TGM) services from Airgas include a highly skilled and dedicated technician at your facility to implement supply chain efficiencies, manage your gases and equipment, and improve safety compliance.

#### Efficiency

- Maintain continuity of gas supply
- Reduce total inventory management costs
- Minimize gas waste and cylinder loss
- Streamline cost allocation