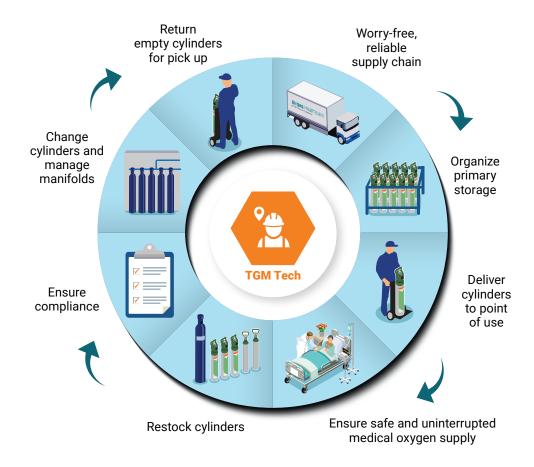

# Always there to simplify gas management.

Managing medical gases is not an easy task. Efficiencies can certainly be lost in the daily and time-consuming management of the gases and equipment needed to keep your facility on schedule. Total Gas Management (TGM) from Airgas Healthcare provides a customized and comprehensive on-site gas management solution that includes order, inventory and operations management of your vital gas supply, plus an Airgas Healthcare technician, right in your facility.

### An Airgas Healthcare technician, always there at your facility

Total Gas Management (TGM) services from Airgas include a highly skilled and dedicated technician at your facility to implement supply chain efficiencies, manage your gases and equipment, and improve safety compliance.

#### **Efficiency**

- Maintain continuity of gas supply
- Reduce total inventory management costs
- Minimize gas waste and cylinder loss
- Streamline cost allocation