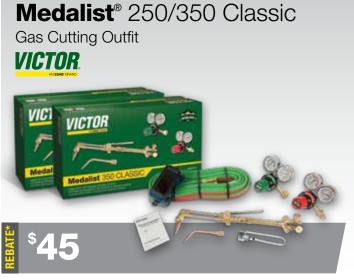

## **ELIGIBLE PRODUCTS**

| MODEL                                           | PART NO.                                                                   | PROMO<br>CODE | REBATE*                                           |
|-------------------------------------------------|----------------------------------------------------------------------------|---------------|---------------------------------------------------|
| Cutmaster® 40                                   | 1-4000-1                                                                   | EP2-RWD       | \$50                                              |
| Cutmaster 60i                                   | 1-5630-1X<br>1-5631-1X<br>1-5630-2X<br>1-5631-2X<br>3-5630-1X<br>3-5630-2X | EP2-RWD       | \$100                                             |
| ESAB® EM 210                                    | 0700501200                                                                 | EP2-HEL       | FREE<br>Black Savage<br>Helmet<br>(PN 0700000490) |
| ESAB EMP 210                                    | 0700503200                                                                 | EP2-HEL       | FREE<br>Black Savage<br>Helmet<br>(PN 0700000490) |
| Medalist® 250 Classic                           | 0384-2580<br>0384-2581                                                     | EP2-RWD       | \$45                                              |
| Medalist 350 Classic                            | 0384-2698<br>0384-2699                                                     | EP2-RWD       | \$45                                              |
| Filler Metal Add-on (Electrodes and Cored Wire) |                                                                            | EP2-RWD       | \$25                                              |