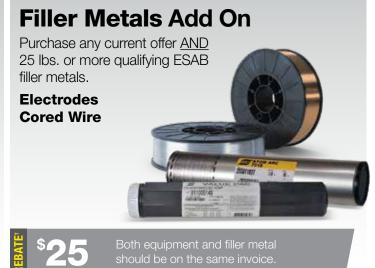

## **ELIGIBLE PRODUCTS**

| MODEL                                           | PART NO.                                                                   | PROMO<br>CODE | REBATE*                                           |
|-------------------------------------------------|----------------------------------------------------------------------------|---------------|---------------------------------------------------|
| Cutmaster® 40                                   | 1-4000-1                                                                   | EP2-RWD       | \$50                                              |
| Cutmaster 60i                                   | 1-5630-1X<br>1-5631-1X<br>1-5630-2X<br>1-5631-2X<br>3-5630-1X<br>3-5630-2X | EP2-RWD       | \$100                                             |
| ESAB® EM 210                                    | 0700501200                                                                 | EP2-HEL       | FREE<br>Black Savage<br>Helmet<br>(PN 0700000490) |
| ESAB EMP 210                                    | 0700503200                                                                 | EP2-HEL       | FREE<br>Black Savage<br>Helmet<br>(PN 0700000490) |
| Medalist® 250 Classic                           | 0384-2580<br>0384-2581                                                     | EP2-RWD       | \$45                                              |
| Medalist 350 Classic                            | 0384-2698<br>0384-2699                                                     | EP2-RWD       | \$45                                              |
| Filler Metal Add-on (Electrodes and Cored Wire) |                                                                            | EP2-RWD       | \$25                                              |