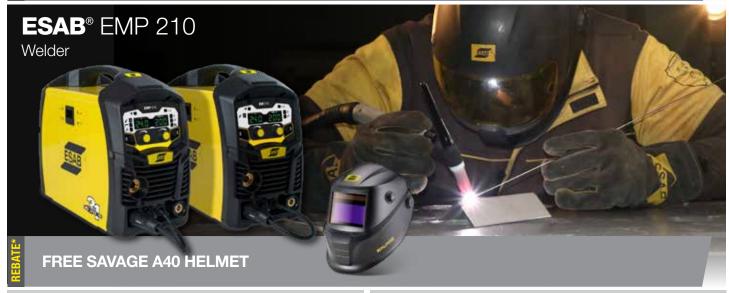

## **ELIGIBLE PRODUCTS**

| MODEL                                           | PART NO.                                                                   | PROMO<br>CODE | REBATE*                                           |
|-------------------------------------------------|----------------------------------------------------------------------------|---------------|---------------------------------------------------|
| Cutmaster® 40                                   | 1-4000-1                                                                   | EP2-RWD       | \$50                                              |
| Cutmaster 60i                                   | 1-5630-1X<br>1-5631-1X<br>1-5630-2X<br>1-5631-2X<br>3-5630-1X<br>3-5630-2X | EP2-RWD       | \$100                                             |
| ESAB® EM 210                                    | 0700501200                                                                 | EP2-HEL       | FREE<br>Black Savage<br>Helmet<br>(PN 0700000490) |
| ESAB EMP 210                                    | 0700503200                                                                 | EP2-HEL       | FREE<br>Black Savage<br>Helmet<br>(PN 0700000490) |
| Medalist® 250 Classic                           | 0384-2580<br>0384-2581                                                     | EP2-RWD       | \$45                                              |
| Medalist 350 Classic                            | 0384-2698<br>0384-2699                                                     | EP2-RWD       | \$45                                              |
| Filler Metal Add-on (Electrodes and Cored Wire) |                                                                            | EP2-RWD       | \$25                                              |