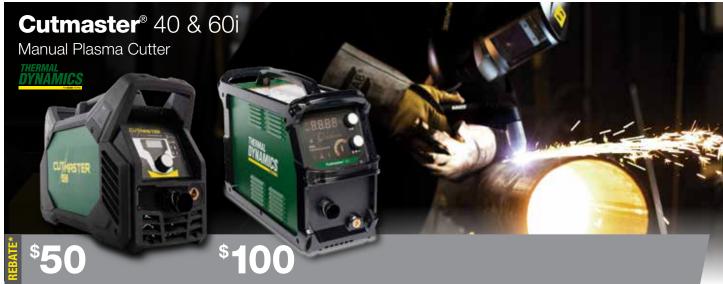

## **ELIGIBLE PRODUCTS**

| MODEL                                           | PART NO.                                                                   | PROMO<br>CODE | REBATE*                                           |
|-------------------------------------------------|----------------------------------------------------------------------------|---------------|---------------------------------------------------|
| Cutmaster® 40                                   | 1-4000-1                                                                   | EP2-RWD       | \$50                                              |
| Cutmaster 60i                                   | 1-5630-1X<br>1-5631-1X<br>1-5630-2X<br>1-5631-2X<br>3-5630-1X<br>3-5630-2X | EP2-RWD       | \$100                                             |
| ESAB® EM 210                                    | 0700501200                                                                 | EP2-HEL       | FREE<br>Black Savage<br>Helmet<br>(PN 0700000490) |
| ESAB EMP 210                                    | 0700503200                                                                 | EP2-HEL       | FREE<br>Black Savage<br>Helmet<br>(PN 0700000490) |
| Medalist® 250 Classic                           | 0384-2580<br>0384-2581                                                     | EP2-RWD       | \$45                                              |
| Medalist 350 Classic                            | 0384-2698<br>0384-2699                                                     | EP2-RWD       | \$45                                              |
| Filler Metal Add-on (Electrodes and Cored Wire) |                                                                            | EP2-RWD       | \$25                                              |