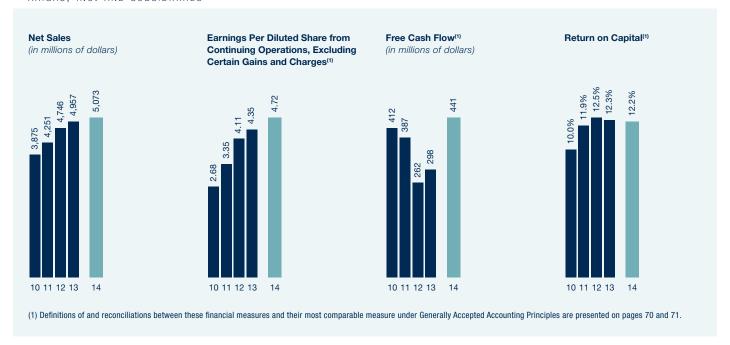

## Financial Highlights

AIRGAS, INC. AND SUBSIDIARIES



## Stockholder Return Performance

Below is a graph comparing the yearly change in the cumulative total stockholder return on the Company's common stock against the cumulative total return of the S&P 500 Index and the S&P 500 Chemicals Index for the five-year period that began April 1, 2009 and ended March 31, 2014.

The Company believes the use of the S&P 500 Index and the S&P 500 Chemicals Index for purposes of this performance comparison is appropriate because Airgas is a component of the indices and they include companies of similar size to Airgas.



The graph above assumes that \$100 was invested on April 1, 2009, in Airgas, Inc. Common Stock, the S&P 500 Index, and the S&P 500 Chemicals Index.