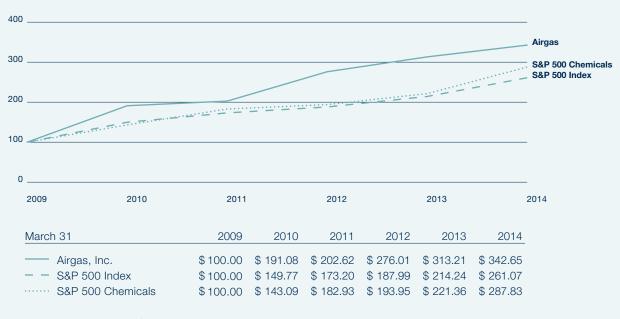

## Stockholder Return Performance

Below is a graph comparing the yearly change in the cumulative total stockholder return on the Company's common stock against the cumulative total return of the S&P 500 Index and the S&P 500 Chemicals Index for the five-year period that began April 1, 2009 and ended March 31, 2014.

The Company believes the use of the S&P 500 Index and the S&P 500 Chemicals Index for purposes of this performance comparison is appropriate because Airgas is a component of the indices and they include companies of similar size to Airgas.

The graph above assumes that \$100 was invested on April 1, 2009, in Airgas, Inc. Common Stock, the S&P 500 Index, and the S&P 500 Chemicals Index.