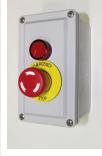

Optional Remote E Stop

| Ordering Information |                                   |
|----------------------|-----------------------------------|
| Product Number       | Description                       |
| Y78-GCCTRLR          | 278 Series Gas Cabinet Controller |
| Y78-RESTOP           | 278 Series Remote E Stop          |