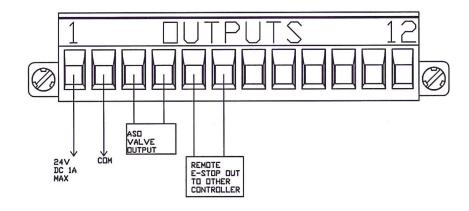

The controller has a local E Stop that can be interconnected to a remote E Stop to shut down the gas flow from the cylinder using an Automatic Shut Off Valve (ASO). The controller also has a power supply for a gas detector as well as shut down in the event the detector alarms. Alarms are also available for Ventilation Loss, and a customer specified alarm. The customer specified function can be for high or low pressure, open window or door, or other alarm the customer specifies.

The controller has both visual indication status with red/green indicating lights but also an audible alarm that can be silenced.

| Specifications            |                             |
|---------------------------|-----------------------------|
| AC input                  | 115v                        |
| DC output                 | 24v DC @ 1 amp max          |
| Input Air Supply Pressure | 100 psi                     |
| Dimensions                | 8¼" (L) X 4" (H) X 6¼" (W)  |
| Mounting                  | Adjustable swing mount      |
| Input Contacts            | Only dry contacts supported |