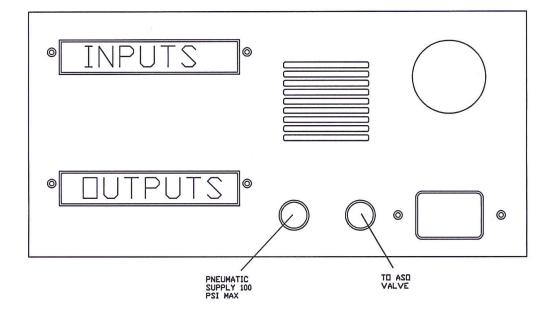

#### Gas Cabinet Controller

**Gas Cabinet Controller** 

**GAS CABINETS** 

**Description:** The Airgas series 278 series controller is essential for safely controlling the gases in a gas cabinet in the event of an upset condition.

The controller has a local E Stop that can be interconnected to a remote E Stop to shut down the gas flow from the cylinder using an Automatic Shut Off Valve (ASO). The controller also has a power supply for a gas detector as well as shut down in the event the detector alarms. Alarms are also available for Ventilation Loss, and a customer specified alarm. The customer specified function can be for high or low pressure, open window or door, or other alarm the customer specifies.

The controller has both visual indication status with red/green indicating lights but also an audible alarm that can be silenced.

| Specifications            |                             |
|---------------------------|-----------------------------|
| AC input                  | 115v                        |
| DC output                 | 24v DC @ 1 amp max          |
| Input Air Supply Pressure | 100 psi                     |
| Dimensions                | 8¼" (L) X 4" (H) X 6¼" (W)  |
| Mounting                  | Adjustable swing mount      |
| Input Contacts            | Only dry contacts supported |