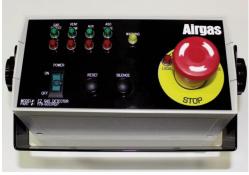

#### Gas Cabinet Controller

**Gas Cabinet Controller** 

**GAS CABINETS** 

**Description:** The Airgas series 278 series controller is essential for safely controlling the gases in a gas cabinet in the event of an upset condition.

The controller has a local E Stop that can be interconnected to a remote E Stop to shut down the gas flow from the cylinder using an Automatic Shut Off Valve (ASO). The controller also has a power supply for a gas detector as well as shut down in the event the detector alarms. Alarms are also available for Ventilation Loss, and a customer specified alarm. The customer specified function can be for high or low pressure, open window or door, or other alarm the customer specifies.

The controller has both visual indication status with red/green indicating lights but also an audible alarm that can be silenced.

| Specifications            |                             |
|---------------------------|-----------------------------|
| AC input                  | 115v                        |
| DC output                 | 24v DC @ 1 amp max          |
| Input Air Supply Pressure | 100 psi                     |
| Dimensions                | 8¼" (L) X 4" (H) X 6¼" (W)  |
| Mounting                  | Adjustable swing mount      |
| Input Contacts            | Only dry contacts supported |

#### **Design Features**

Integral E Stop

Alarms both visual and audible

E Stop

Ventilation Loss

**ASO Activation** 

**Customer Specified** 

Visual power indicator