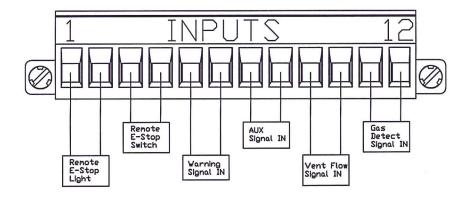

The controller has a local E Stop that can be interconnected to a remote E Stop to shut down the gas flow from the cylinder using an Automatic Shut Off Valve (ASO). The controller also has a power supply for a gas detector as well as shut down in the event the detector alarms. Alarms are also available for Ventilation Loss, and a customer specified alarm. The customer specified function can be for high or low pressure, open window or door, or other alarm the customer specifies.

The controller has both visual indication status with red/green indicating lights but also an audible alarm that can be silenced.

| Specifications            |                             |
|---------------------------|-----------------------------|
| AC input                  | 115v                        |
| DC output                 | 24v DC @ 1 amp max          |
| Input Air Supply Pressure | 100 psi                     |
| Dimensions                | 8¼" (L) X 4" (H) X 6¼" (W)  |
| Mounting                  | Adjustable swing mount      |
| Input Contacts            | Only dry contacts supported |