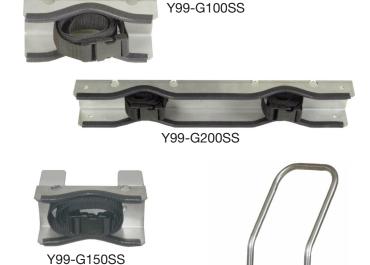

## **Stainless Steel Brackets and Hand Truck**

Accessories

MISCELLANIOUS

**Description:** The Y99-G100SS (Single Cylinder) and Y99-G200SS (Two Cylinder) Wall-mounted 12-Gauge Type 304 Stainless Steel cylinder brackets are used to secure cylinders to the wall in environments where carbon steel brackets would be subject to chemical attack or in clean room type environments. These brackets use 54-inch long by 1½-inch wide poly straps with nylon snap buckles to secure cylinders. Edges are protected with steel reinforced vinyl edge guarding to maintain and protect your cylinders and provide extra grip. Supports hold cylinders from 4.0- to 12.0-inch diameter.

Y99-G150SS features the same construction as the Y99-G100SS, but is designed to mount to a table or bench up to 3 inches thick using two compression clamps with vinyl protected surfaces to secure bracket in place.