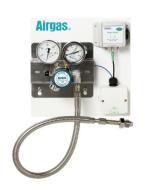

## **CHANGEOVER MANIFOLDS**

| Ordering Information |                                                                                            |
|----------------------|--------------------------------------------------------------------------------------------|
| Product Number       | Description                                                                                |
| Y78-EN200ALPK        | Airgas Two-Channel Alarm Panel – includes 25' extension cable                              |
| Y78-820ALPK          | Airgas Two-Channel Alarm Panel; includes 25' extension cable, two 0-3000 psig indicating   |
|                      | pressure switch gauges, completely installed onto Brass Economy or Life-Science Changeover |
| Y78-840ALPK          | Airgas Two-Channel Alarm Panel; includes 25' extension cable, two 0-3000 psig indicating   |
|                      | pressure switch gauges, completely installed onto SS Economy or Life-Science Changeover    |
| Y78-EXTCAB15         | 50-ft. Extension Cable                                                                     |
| Y78-EXTCAB30         | 100-ft. Extension Cable                                                                    |