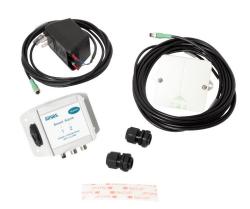

## Airgas Automatic Changeover Two-Channel Remote Alarm

**Description:** Two-Channel Remote Alarm panel offers two input and two output channels, along with dry contact relay outputs and normally open output capabilities. Other features include a highly visible lighted status notification, a distinctive audible notification, auto-reset when cylinders are replenished, an audible alarm silence feature, the ability to "Daisy Chain" multiple alarm panels together, and Class I, Division II status with a NEMA 4 rating. All of these features are housed in a 4.5" x 3.25" x 2.25" enclosure. This alarm panel package includes a 25-ft. extension cable, with options for a 50-ft. and 100-ft. extension cable, as well.

## **Design Features**

- Two input channels
- Two output channels
- Dry contact relay outputs
- Normally open output capability
- Highly visible lighted status notification
- Distinctive audible notification
- · Auto-reset when cylinders are replenished
- Audible Alarm Silence feature
- . Ability to "Daisy Chain" multiple alarms
- Class I Division II

| Specifications      |                                                                                   |
|---------------------|-----------------------------------------------------------------------------------|
| Audio               | 95 db audible alarm                                                               |
| Power               | 120 VAC or 220 VAC<br>6V AC/DC to 24 V AC/DC                                      |
| Environment         | NEMA 4                                                                            |
| Outputs             | 2 channels<br>Dry Contacts<br>Normally Open/500 mh each<br>Contact Rating .5A 24V |
| Inputs              | 2 channels<br>Accepts Normally Open<br>Overcurrent Protected Auto Reset           |
| Connectors (Bulgin) | Input: 6 pin circular<br>Output: 6 pin circular                                   |
| Dimensions          | 4.5" x 3.25" x 2.25"                                                              |