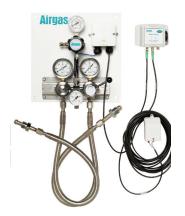

## **CHANGEOVER MANIFOLDS**

| Ordering Information |                                                                                            |
|----------------------|--------------------------------------------------------------------------------------------|
| Product Number       | Description                                                                                |
| Y78-EN200ALPK        | Airgas Two-Channel Alarm Panel – includes 25' extension cable                              |
| Y78-820ALPK          | Airgas Two-Channel Alarm Panel; includes 25' extension cable, two 0-3000 psig indicating   |
|                      | pressure switch gauges, completely installed onto Brass Economy or Life-Science Changeover |
| Y78-840ALPK          | Airgas Two-Channel Alarm Panel; includes 25' extension cable, two 0-3000 psig indicating   |
|                      | pressure switch gauges, completely installed onto SS Economy or Life-Science Changeover    |
| Y78-EXTCAB15         | 50-ft. Extension Cable                                                                     |
| Y78-EXTCAB30         | 100-ft. Extension Cable                                                                    |