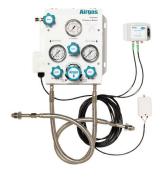

## **CHANGEOVER MANIFOLDS**

| Ordering Information |                                                                                            |
|----------------------|--------------------------------------------------------------------------------------------|
| Product Number       | Description                                                                                |
| Y78-EN200ALPK        | Airgas Two-Channel Alarm Panel – includes 25' extension cable                              |
| Y78-820ALPK          | Airgas Two-Channel Alarm Panel; includes 25' extension cable, two 0-3000 psig indicating   |
|                      | pressure switch gauges, completely installed onto Brass Economy or Life-Science Changeover |
| Y78-840ALPK          | Airgas Two-Channel Alarm Panel; includes 25' extension cable, two 0-3000 psig indicating   |
|                      | pressure switch gauges, completely installed onto SS Economy or Life-Science Changeover    |
| Y78-EXTCAB15         | 50-ft. Extension Cable                                                                     |
| Y78-EXTCAB30         | 100-ft. Extension Cable                                                                    |