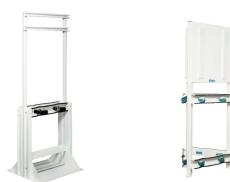

## **Mounting Racks**

Accessories CHANGEOVER PANELS

**Description:** These mounting racks are designed to safely secure up to four or six gas cylinders as well as one of our Changeover Panels. One rack can support up to four cylinders, two in front, two in back. The trirack can support six cylinders and three of our changeover panels. Racks feature unobstructed front and rear entry. Shipped in three boxes; some assembly is required. Assembly time is 15–30 minutes with standard tools.

| Ordering Information |                        |                          |                         |
|----------------------|------------------------|--------------------------|-------------------------|
| Product Number       | Description            | Dimensions               | Power Supply            |
| Y99-4CYLRACK         | 4- Cylinder Floor Rack | 27.75" W x 72" H x 20" D | White Powder Coat Epoxy |
| Y99-6CTRACK          | 6- Cylinder Tri Rack   | 14" W x 65.5" H x 18" D  | White Powder Coat Epoxy |