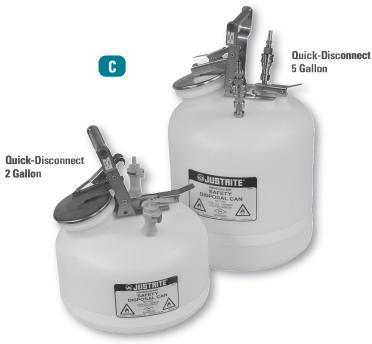

## **C.** Centura™ Quick-Disconnect Safety Disposal Cans

- Offers simple detachment without leaks, drips or vapor release Ideal for HPLC (high performance liquid chromatography) applications Once disconnected, the can is automatically sealed to prevent spills
- Durable translucent polyethylene cans have either stainless steel or

polypropylene liquid intake and vapor release fittings and accept % tubing Opening is equipped with a stainless steel flame arrester to prevent flashback ignition

| Part Number | Description                                | Capacity  |  |
|-------------|--------------------------------------------|-----------|--|
| JTRTF12752  | Disposal Can with Stainless Steel Fittings | 2 Gallons |  |
| JTRTF12755  | Disposal Can with Stainless Steel Fittings | 5 Gallons |  |
| JTRPP12752  | Disposal Can with Polypropylene Fittings   | 2 Gallons |  |
| JTRPP12755  | Disposal Can with Polypropylene Fittings   | 5 Gallons |  |