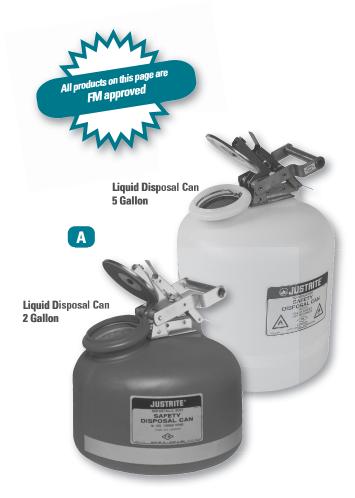

## A. Liquid Disposal Cans

High density polyethylene cans feature flame arrester and lid which stays open for easy liquid waste collection
When closed, the cap vents at 5 PSIG
Translucent white cans allow visual inspection of liquid level

| Part Number | Description Description                          | Capacity  |  |
|-------------|--------------------------------------------------|-----------|--|
| JTR14762    | Red Disposal Can with Stainless Steel Fittings   | 2 Gallons |  |
| JTR14765    | Red Disposal Can with Stainless Steel Fittings   | 5 Gallons |  |
| JTR12751    | White Disposal Can with Stainless Steel Fittings | 2 Gallons |  |
| JTR12754    | White Disposal Can with Stainless Steel Fittings | 5 Gallons |  |