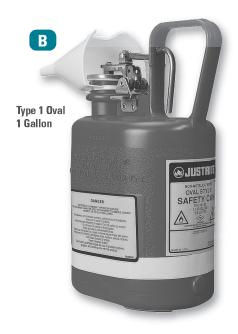

## B. Type I Oval Polyethylene Safety Cans

Provide shelves up to 30% more storage capacity Feature stainless steel hardware, flame arresters and a patented current-carrying carbon insert for proper grounding
 Use with funnel for a more controlled pour

| Part Number | Description                           |
|-------------|---------------------------------------|
| JTR14065    | ½ Gallon Type I Oval Polyethylene Can |
| JTR14160    | 1 Gallon Týpe I Oval Polýethýlene Can |
| JTR11201    | Polyethylene Funnel                   |