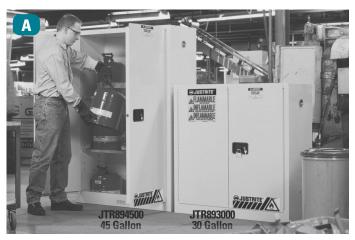

## A. Sure-Grip® EX Safety Cabinets

- · Complies with OSHA & NFPA; FM Approved
- Haz-Alert™ reflective labeling hazard warning in three languages
- U-Loc™ pad-lockable handle (padlock not included) allows for optional padlock for extra security
- SpillSlope™ Shelves directs spills to back and bottom of cabinets SpillSlope™ Shelves adjusts on 3" increments
- Fail-safe 3-point self-closing stainless steel bullet latch system provides easy, positive door closure
- 18 gauge double-walled steel with 11/2" of insulating air space for fire resistance
- Powder coat paint finish
- MADE IN USA
- Includes 10 year warranty

| Part Number               | Description                                  | Size (H x W x D)              |
|---------------------------|----------------------------------------------|-------------------------------|
| Manual Closing Do         | oors                                         |                               |
| JTR893000                 | 30 Gallon, 1 Shelf                           | 44" x 43" x 18"               |
| JTR893300                 | 30 Gallon, 1 Shelf                           | 35" x 36" x 24"               |
| JTR894500                 | 45 Gallon, 2 Shelves                         | 65" x 43" x 18"               |
| JTR896000                 | 60 Gallon, 2 Shelves                         | 65" x 34" x 34"               |
| JTR899000**               | 90 Gallon, 2 Shelves                         | 65" x 43" x 34"               |
| <b>Self-Closing Doors</b> | 3                                            |                               |
| JTR893020                 | 30 Gallon, 1 Shelf                           | 44" x 43" x 18"               |
| JTR894520                 | 45 Gallon, 2 Shelves                         | 65" x 43" x 18"               |
| JTR896020                 | 60 Gallon, 2 Shelves                         | 65" x 34" x 34"               |
| JTR899020**               | 90 Gallon, 2 Shelves                         | 65" x 43" x 34"               |
| ** OSHA Code 29CFR 1      | 910.106 states that not more than 60 gallons | may be Class I and II liquids |