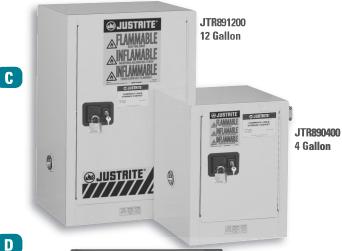

## C. Compac and Countertops Cabinets

- · Small quantity storage for point-of-use
- Designed for use on countertops and under counters or as stand-alone units
- Cabinet has one self-latching door, available in manual or self-close styles
- FM approved on 12 and 15 gallon sizes
   Meet OSHA and NFPA requirements

| Video OSTA and NETA requirements   |                                                                                                                                                                                       |                                                                                                                                                                                                                                                                                                                                                                   |  |
|------------------------------------|---------------------------------------------------------------------------------------------------------------------------------------------------------------------------------------|-------------------------------------------------------------------------------------------------------------------------------------------------------------------------------------------------------------------------------------------------------------------------------------------------------------------------------------------------------------------|--|
| Description                        | Size (H x W x D)                                                                                                                                                                      |                                                                                                                                                                                                                                                                                                                                                                   |  |
|                                    |                                                                                                                                                                                       |                                                                                                                                                                                                                                                                                                                                                                   |  |
| 4 Gallon, 1 Shelf, Manual Closing  | 22" x 17" x 17"                                                                                                                                                                       |                                                                                                                                                                                                                                                                                                                                                                   |  |
| 12 Gallon, 1 Shelf, Manual Closing | 35" x 23¼" x 18"                                                                                                                                                                      |                                                                                                                                                                                                                                                                                                                                                                   |  |
| 15 Gallon, 1 Shelf, Manual Closing | 44" x 23¼" x 18"                                                                                                                                                                      |                                                                                                                                                                                                                                                                                                                                                                   |  |
| 4 Gallon, 1 Shelf, Self Closing    | 22" x 17" x 17"                                                                                                                                                                       |                                                                                                                                                                                                                                                                                                                                                                   |  |
| 12 Gallon, 1 Shelf, Self Closing   | 35" x 23¼" x 18"                                                                                                                                                                      |                                                                                                                                                                                                                                                                                                                                                                   |  |
| 15 Gallon, 1 Shelf, Self Closing   | 44" x 23¼" x 18"                                                                                                                                                                      |                                                                                                                                                                                                                                                                                                                                                                   |  |
|                                    | Description  4 Gallon, 1 Shelf, Manual Closing 12 Gallon, 1 Shelf, Manual Closing 15 Gallon, 1 Shelf, Manual Closing 4 Gallon, 1 Shelf, Self Closing 12 Gallon, 1 Shelf, Self Closing | Description         Size (H x W x D)           4 Gallon, 1 Shelf, Manual Closing<br>12 Gallon, 1 Shelf, Manual Closing<br>15 Gallon, 1 Shelf, Manual Closing<br>4 Gallon, 1 Shelf, Self Closing<br>12 Gallon, 1 Shelf, Self Closing<br>12 Gallon, 1 Shelf, Self Closing<br>15 Gallon, 1 Shelf, Self Closing<br>16 Gallon, 1 Shelf, Self Closing<br>17 X 23% X 18" |  |