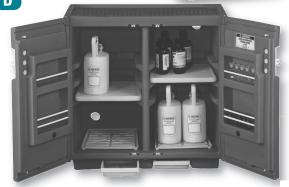

## D. Polyethylene Acid Storage Cabinets

- · Leveling feet provide stability. Cabinets are designed to accommodate a padlock for added security
- Smaller unit offers a removal tray, while the larger unit includes two removable trays which funnel small spills into two separate sumps under the cabinet
- Two adjustable polyethylene shelves and extra storage space in the doors maximize usefulness

| Part Number | Description                           | Size (H x W x D)   |
|-------------|---------------------------------------|--------------------|
| JTR24040    | 2-4L Bottles, Countertop, 1 Door      | 19½" x 14¼" x 16¼" |
| JTR24160    | 30-1L Bottles, Under Counter, 2 Doors | 35" x 36" x 231/2" |