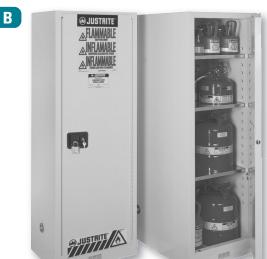

## **B. Slimline and Deep Slimline Safety Cabinets**

- · Small footprint and 22 gallon capacity
- Constructed of sturdy all-welded 18-gauge, double-walled steel with 11/2" of insulating air space for fire resistance
- Fail-safe, three-point self-latching system provides easy, positive door closure
- Three durable stainless steel bullet latches offer optimum longevity with increased heat resistance
- Include all of the features of Sure-Grip® EX safety cabinets such as: U-Loc™ padlockable paddle handle which is supplied with two keys and accepts an optional padlock; Haz-Alert™ reflective labeling; and SpillSlope™ safety shelves which direct incidental spills to the back and bottom of leak proof sump
- Cabinets meet OSHA and NFPA requirement and are FM approved

| outsiless ilect out A and Will A requirement and are I wild approved |                                       |                    |  |
|----------------------------------------------------------------------|---------------------------------------|--------------------|--|
| Part Number                                                          | Description                           | Size (H x W x D)   |  |
| JTR892200                                                            | Slimline 22 Gallon, Manual Close      | 65" x 231/4" x 18" |  |
| JTR892220                                                            | Slimline 22 Gallon, Self Close        | 65" x 231/4" x 18" |  |
| JTR895400                                                            | Deep Slimline 54 Gallon, Manual Close | 65" x 231/4" x 34" |  |
| JTR895420                                                            | Deep Slimline 54 Gallon, Self Close   | 65" x 231/4" x 34" |  |