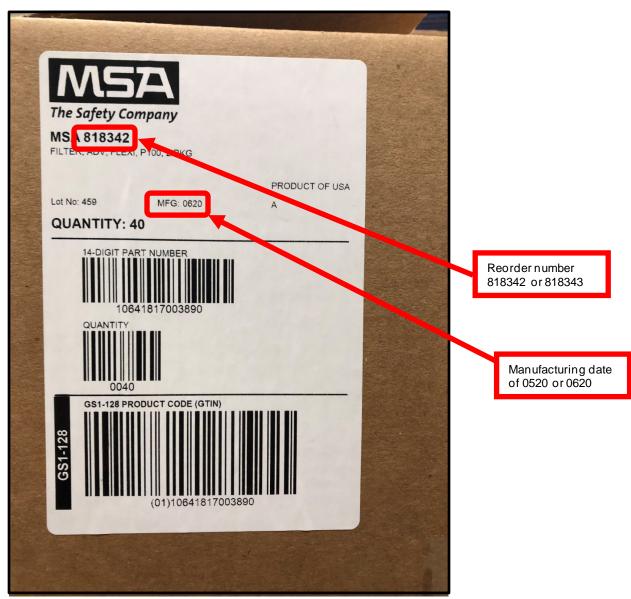

## **Identifying Potentially Affected Flexi-Filters**

Any Flexi-Filters marked with a manufacturing date of 0520 or 0620 AND a reorder number of 818342 and 818343 are to be removed from service. You can find this information on the box in which Flexi-Filters are delivered, on the bag containing two Flexi-Filters or on the individual Flexi-Filter. Reference Figures 2, 3 and 4.

Figure 2 – Markings on a Box of Flexi-Filters

1000 Cranberry Woods Drive Cranberry Township, PA 16066 800.MSA.2222 www.MSAsafety.com

Manufacturing date of 0520 or 0620

Figure 3 – Markings on a Bag of Flexi-Filters