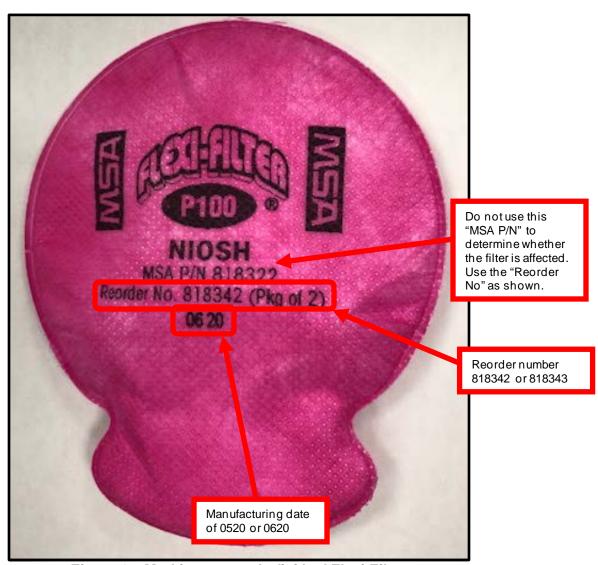

## **Identifying Potentially Affected Flexi-Filters**

Any Flexi-Filters marked with a manufacturing date of 0520 or 0620 AND a reorder number of 818342 and 818343 are to be removed from service. You can find this information on the box in which Flexi-Filters are delivered, on the bag containing two Flexi-Filters or on the individual Flexi-Filter. Reference Figures 2, 3 and 4.

1000 Cranberry Woods Drive Cranberry Township, PA 16066 800.MSA.2222 www.MSAsafety.com

Figure 2 – Markings on an Individual Flexi-Filter