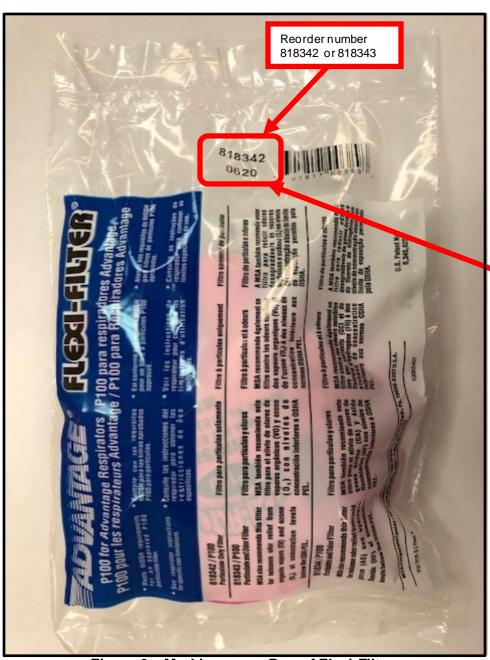

## **Identifying Potentially Affected Flexi-Filters**

Any Flexi-Filters marked with a manufacturing date of 0520 or 0620 AND a reorder number of 818342 and 818343 are to be removed from service. You can find this information on the box in which Flexi-Filters are delivered, on the bag containing two Flexi-Filters or on the individual Flexi-Filter. Reference Figures 2, 3 and 4.

Figure 2 – Markings on a Box of Flexi-Filters

1000 Cranberry Woods Drive Cranberry Township, PA 16066 800.MSA.2222 www.MSAsafety.com

Manufacturing date of 0520 or 0620

Figure 3 – Markings on a Bag of Flexi-Filters