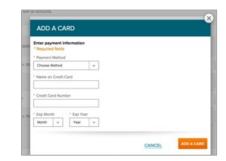

## Customize your preferences with Airgas.com!

On Airgas.com, we help you manage your online account in the 'Profile' area. Here you can add, remove or change your preferred payment for ordering.

**Can I add a payment card?** Yes. First, login to your account and select 'Profile' under the 'More' dropdown. Select the 'Payment Preferences' tab. Select the 'Add a Card' button and a pop up will appear. Select the card type, fill in the card details and select the 'Add a Card' button to save the new card details.

**Can I delete a card?** Yes. Click on the 'X' button on the card you wish to delete. A confirmation pop up will appear. Select 'Delete' to confirm removal of the card.

**Can I edit a card?** Select the 'Edit' button on the card you wish to edit. A pop up will appear where you can edit the card details. Make any necessary changes, then select 'Save Payment' when you're finished.