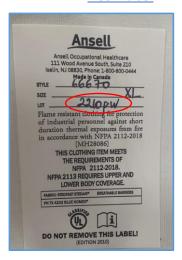

Please search your systems to identify if garments with this Lot Number are currently in your possession. A visual guide to help identifies impacted garments is below.

If garment have been opened and not in the original corrugated shipper case, the LOT NO will appear on the plastic inner label of the garment package or the neck label as shown on the below picture and if the product is still in the packaging, this lot number can be identified with the case box label as shown on the picture below. If you find the impacted AlphaTec garments, we ask that you return it to us for replacement.

## **HOW TO IDENTIFY IMPACTED PRODUCT**

Customer can identify whether the AlphaTec® Breathable garments they received is part of this withdrawal by looking for the LOT Number 2210PW on the packaging.

## AlphaTec Jacket - 666670

**Plastic Bag Label** 

**Neck Label** 

**Case Label** 