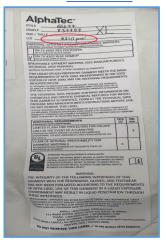

Please search your systems to identify if garments with this Lot Number are currently in your possession. A visual guide to help identifies impacted garments is below.

If garment have been opened and not in the original corrugated shipper case, the LOT NO will appear on the plastic inner label of the garment package or the neck label as shown on the below picture and if the product is still in the packaging, this lot number can be identified with the case box label as shown on the picture below. If you find the impacted AlphaTec garments, we ask that you return it to us for replacement.

## **HOW TO IDENTIFY IMPACTED PRODUCT**

Customer can identify whether the AlphaTec® Breathable garments they received is part of this withdrawal by looking for the LOT Number 2210PW on the packaging.

## AlphaTec Coverall - 666677

**Plastic Bag Label** 

**Neck Label** 

**Case Label** 