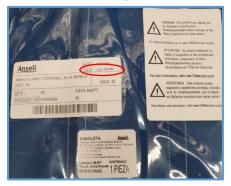

Please search your systems to identify if garments with this Lot Number are currently in your possession. A visual guide to help identifies impacted garments is below.

If garment have been opened and not in the original corrugated shipper case, the LOT NO will appear on the plastic inner label of the garment package or the neck label as shown on the below picture and if the product is still in the packaging, this lot number can be identified with the case box label as shown on the picture below. If you find the impacted AlphaTec garments, we ask that you return it to us for replacement.

## **HOW TO IDENTIFY IMPACTED PRODUCT**

Customer can identify whether the AlphaTec® Breathable garments they received is part of this withdrawal by looking for the LOT Number 2210PW on the packaging.

## AlphaTec Coverall - 666677

**Plastic Bag Label** 

**Neck Label** 

**Case Label** 