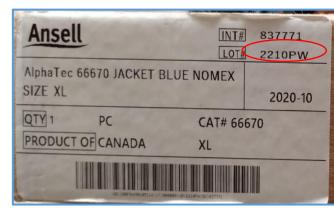

Please search your systems to identify if garments with this Lot Number are currently in your possession. A visual guide to help identifies impacted garments is below.

If garment have been opened and not in the original corrugated shipper case, the LOT NO will appear on the plastic inner label of the garment package or the neck label as shown on the below picture and if the product is still in the packaging, this lot number can be identified with the case box label as shown on the picture below. If you find the impacted AlphaTec garments, we ask that you return it to us for replacement.

## **HOW TO IDENTIFY IMPACTED PRODUCT**

Customer can identify whether the AlphaTec® Breathable garments they received is part of this withdrawal by looking for the LOT Number 2210PW on the packaging.

## AlphaTec Jacket - 666670

**Plastic Bag Label** 

**Neck Label** 

**Case Label** 