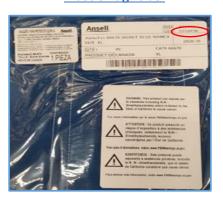

Please search your systems to identify if garments with this Lot Number are currently in your possession. A visual guide to help identifies impacted garments is below.

If garment have been opened and not in the original corrugated shipper case, the LOT NO will appear on the plastic inner label of the garment package or the neck label as shown on the below picture and if the product is still in the packaging, this lot number can be identified with the case box label as shown on the picture below. If you find the impacted AlphaTec garments, we ask that you return it to us for replacement.

## **HOW TO IDENTIFY IMPACTED PRODUCT**

Customer can identify whether the AlphaTec® Breathable garments they received is part of this withdrawal by looking for the LOT Number 2210PW on the packaging.

## AlphaTec Jacket - 666670

**Plastic Bag Label** 

**Neck Label** 

**Case Label** 