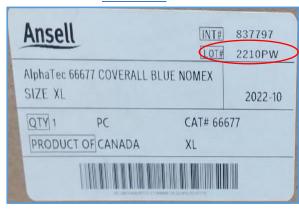

Please search your systems to identify if garments with this Lot Number are currently in your possession. A visual guide to help identifies impacted garments is below.

If garment have been opened and not in the original corrugated shipper case, the LOT NO will appear on the plastic inner label of the garment package or the neck label as shown on the below picture and if the product is still in the packaging, this lot number can be identified with the case box label as shown on the picture below. If you find the impacted AlphaTec garments, we ask that you return it to us for replacement.

## **HOW TO IDENTIFY IMPACTED PRODUCT**

Customer can identify whether the AlphaTec® Breathable garments they received is part of this withdrawal by looking for the LOT Number 2210PW on the packaging.

## AlphaTec Coverall - 666677

**Plastic Bag Label** 

**Neck Label** 

**Case Label** 