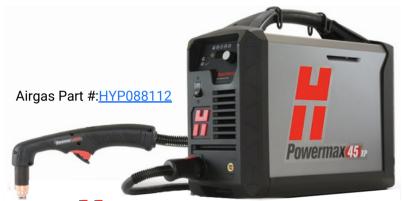

## Powermax45® XP

Professional-grade plasma system for cutting 5/8" thick metal, gouging & marking.

| Capacity                    | Thickness                  | Cut Speed               |
|-----------------------------|----------------------------|-------------------------|
|                             | Cutting                    |                         |
| Recommended                 | 5/8"                       | 20 ipm                  |
|                             | 7/8"                       | 10 ipm                  |
| Severance<br>(hand cutting) | 1-1/8"                     | 5 ipm                   |
| Pierce*                     | 1/2"                       |                         |
| *Pierce rating for ha       | ndheld use or with automat | tic torch height contro |
| Capacity                    | Metal Removal Rate         | Groove Profile          |
|                             | Gouging                    |                         |
| Typical Gouge               | 7.5 lbs per hour           | .12" D x .26" W         |

Warranty | Power Supply: 3 years, Torch: 1 year

Now \$2049.00

Reg. \$2,650

Branch stock only, while supplies last.

- Small size & light weight provides exceptional portability for a 5/8" rated cutting system.
- Patented drag-cutting technology makes it easy to use, even for first-time operators.
- Smart Sense<sup>™</sup> technology ensures that the air pressure is always correctly set.
- Mark, score & make precision gouges w/ new low amp process.
- Finish jobs faster w/ cut speeds one & a half times greater than oxyfuel on 1/4" mild steel.