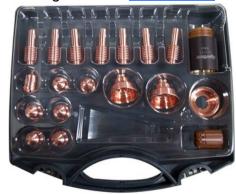

## Get over 20% off a plasma cutter AND one of the following items for FREE

Hypertherm® Essential Cutting Kit For PowerMax45 Torch

Airgas Part #: HYP851478

Hypertherm® Air Filtration Kit For Powermax30® XP/45® XP/65®/85®/105®/125®