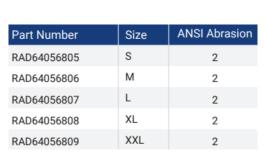

| Part Number | Size | ANSI Abrasion |
|-------------|------|---------------|
| RAD64056800 | S    | 2             |
| RAD64056801 | М    | 2             |
| RAD64056802 | L    | 2             |
| RAD64056803 | XL   | 2             |
| RAD64056804 | XXL  | 2             |