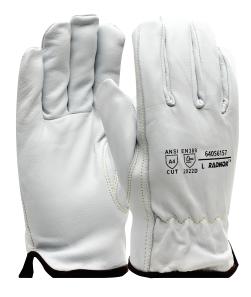

## Cut Resistant Grain Sheepskin Drivers Gloves

ANSI/ISEA 105-2016 A4 Cut Level

Ideal for material handling, glass handling operations, sanitation, general maintenance and metal fabrication

## Features

- Grain sheepskin is soft and flexible
- Aramid blended liner for cut and heat protection
- Kevlar<sup>®</sup> stitching for strength and heat resistance
- Keystone thumb reduces hand fatigue and increases dexterity

| Style       | Material        | Lining       | ANSI/ISEA 105-2016<br>Cut Level | Size    |
|-------------|-----------------|--------------|---------------------------------|---------|
| RAD64056155 | Grain Sheepskin | Aramid Blend | Α4                              | Small   |
| RAD64056156 | Grain Sheepskin | Aramid Blend | A4                              | Medium  |
| RAD64056157 | Grain Sheepskin | Aramid Blend | A4                              | Large   |
| RAD64056158 | Grain Sheepskin | Aramid Blend | A4                              | X-Large |
| RAD64056159 | Grain Sheepskin | Aramid Blend | Α4                              | 2X      |